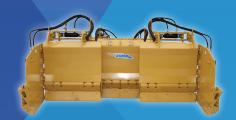

## **PRODUCT FEATURES:**

- 180° multiple hydraulic side wing positions
- Side wings made of "Heavy duty" steel CHT400
- **SOFT drive** mechanical steel trip edge heavy duty multi-section <sup>3</sup>/<sub>4</sub>" x 6" x 24" **(HD)**
- Mobile steel trip edge following the imperfection of roads, exclusive Metal Pless system, reduces up to 50% the use of salt and abrasives (LE)
- · Carbide cutting edge on main mouldboard only (LE)
- SOFT drive mechanical steel trip edge on the wings
- · Adjustable angulation of the blade
- Female quick attach (to be specified)
- 3 adjustable crossover relief valves for hydraulic protection on the side wings and power angle system
- Lateral floating of the blade
- Skid shoes made of CHT400 steel mounted on the back of the cutting edge (HD)
- Curb runners
- Electric valve and joystick (Electric over hydraulic,
  5 spools mounted on the blade, electric control and necessary cable for the installation in the loader cab)
- Baked powder paint
- This system requires 1 set of oil outlets

The width of the blade does not determine the real dimension of the product. Pictures might show options.