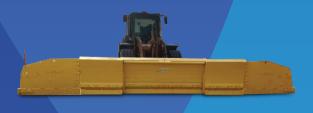

## **PRODUCT FEATURES:**

- 180° multiple hydraulic side wing positions
- Side wings made of "Heavy duty" steel CHT400
- **SOFT drive** mechanical steel trip edge heavy duty multi-section <sup>3</sup>/<sub>4</sub>" x 6" x 24" **(HD)**
- Mobile steel trip edge following the imperfection of roads, exclusive Metal Pless system, reduces up to 50% the use of salt and abrasives (LE)
- · Carbide cutting edge on main mouldboard only (LE)
- SOFT drive mechanical steel trip edge on the wings
- · Adjustable angulation of the blade
- Female quick attach (to be specified)
- 3 adjustable crossover relief valves for hydraulic protection on the side wings and power angle system
- Lateral floating of the blade
- Skid shoes made of CHT400 steel mounted on the back of the cutting edge (HD)
- Curb runners
- Electric valve and joystick (Electric over hydraulic,
  5 spools mounted on the blade, electric control and necessary cable for the installation in the loader cab)
- Baked powder paint
- This system requires 1 set of oil outlets

The width of the blade does not determine the real dimension of the product. Pictures might show options.