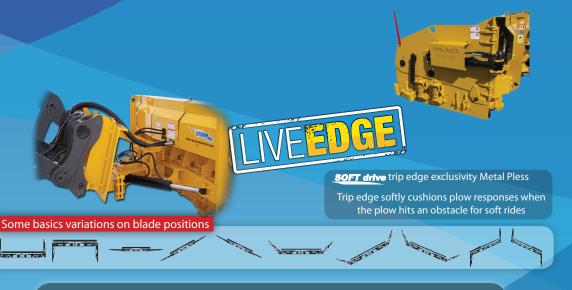

## **PRODUCT FEATURES:**

- 180° multiple hydraulic side wing positions
- Side wings made of "Heavy duty" steel CHT400
- **SOFT drive** mechanical steel trip edge heavy duty multi-section <sup>3</sup>/<sub>4</sub>" x 6" x 24" **(HD)**
- Mobile steel trip edge following the imperfection of roads, exclusive Metal Pless system, reduces up to 50% the use of salt and abrasives (LE)
- · Carbide cutting edge on main mouldboard only (LE)
- SOFT drive mechanical steel trip edge on the wings
- · Adjustable angulation of the blade
- Female quick attach (to be specified)
- 3 adjustable crossover relief valves for hydraulic protection on the side wings and power angle system
- Lateral floating of the blade
- Skid shoes made of CHT400 steel mounted on the back of the cutting edge (HD)
- Curb runners
- Electric valve and joystick (Electric over hydraulic,
  5 spools mounted on the blade, electric control and necessary cable for the installation in the loader cab)
- Baked powder paint
- This system requires 1 set of oil outlets