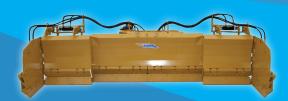

## **PRODUCT FEATURES:**

- 180° multiple hydraulic side wing positions
- Side wings made of "Heavy duty" steel CHT400
- **SOFT drive** mechanical steel trip edge heavy duty multi-section <sup>3</sup>/<sub>4</sub>" x 6" x 24" **(HD)**
- Mobile steel trip edge following the imperfection of roads, exclusive Metal Pless system, reduces up to 50% the use of salt and abrasives (LE)
- · Carbide cutting edge on main mouldboard only (LE)
- SOFT drive mechanical steel trip edge on the wings
- · Adjustable angulation of the blade
- Female quick attach (to be specified)
- 3 adjustable crossover relief valves for hydraulic protection on the side wings and power angle system
- Lateral floating of the blade
- Skid shoes made of CHT400 steel mounted on the back of the cutting edge (HD)
- Curb runners
- Electric valve and joystick (Electric over hydraulic,
  5 spools mounted on the blade, electric control and necessary cable for the installation in the loader cab)
- Baked powder paint
- This system requires 1 set of oil outlets

The width of the blade does not determine the real dimension of the product. Pictures might show options.