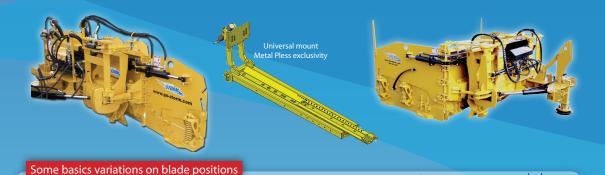

## **PRODUCT FEATURES:**

- Universal subframe exclusive to Metal Pless
- Double action hydraulics "Pression Maxx" exclusive to Metal Pless
- 180° multiple hydraulic side wing positions
- Side wings made of "Heavy duty" steel CHT400
- SOFT drive mechanical steel trip edge, "Heavy duty" multi-section ½" x 6" (HD)
- Mobile steel trip edge following the imperfection of roads, exclusive Metal Pless system, reduces up to 50% the use of salt and abrasives (LE)
- · Carbide cutting edge on main mouldboard only (LE)
- · SOFT drive mechanical steel trip edge on the wings
- Wings have self-leveling abrasion shoes made of CHT400 steel
- 3 adjustable crossover relief valves for hydraulic protection on the side wings and power angle system
- Skid shoes made of CHT400 steel mounted to the back of the cutting edge (HD)
- Lateral floating of the blade
- Adjustable angulation of the blade
- Baked powder paint
- This system requires 5 sets of oil outlets