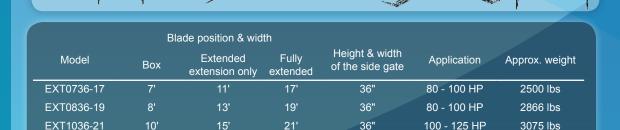

clusive Metal Pless system, reduces up to 50% the use of salt and abrasives (LE)
- · Carbide cutting edge on main mouldboard only (LE)
- · SOFT drive mechanical steel trip edge on the wings
- Wings have self-leveling abrasion shoes made of CHT400 steel
- 3 adjustable crossover relief valves for hydraulic protection on the side wings and power angle system
- Skid shoes made of CHT400 steel mounted to the back of the cutting edge (HD)
- Lateral floating of the blade
- Adjustable angulation of the blade
- Baked powder paint
- This system requires 5 sets of oil outlets

## **OPTIONS:**

- Tire saver
- Curb runners
- 3 point hitch attachment
- · Carbide cutting edge
- Non standard colour
- Nitrogen accumulator package installed on the up and down cylinder
- Electric valve and Joystick