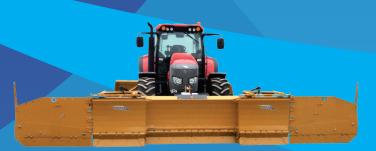

## **PRODUCT FEATURES:**

- Universal subframe exclusive to Metal Pless
- Double action hydraulics "Pression Maxx" exclusive to Metal Pless
- 180° multiple hydraulic side wing positions
- Side wings made of "Heavy duty" steel CHT400
- SOFT drive mechanical steel trip edge, "Heavy duty" multi-section ½" x 6" (HD)
- Mobile steel trip edge following the imperfection of roads, exclusive Metal Pless system, reduces up to 50% the use of salt and abrasives (LE)
- · Carbide cutting edge on main mouldboard only (LE)
- · SOFT drive mechanical steel trip edge on the wings
- Wings have self-leveling abrasion shoes made of CHT400 steel
- 3 adjustable crossover relief valves for hydraulic protection on the side wings and power angle system
- Skid shoes made of CHT400 steel mounted to the back of the cutting edge (HD)
- Lateral floating of the blade
- Adjustable angulation of the blade
- Baked powder paint
- This system requires 5 sets of oil outlets