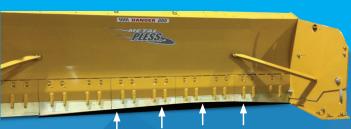

## **PRODUCT FEATURES:**

- exclusive Metal Pless system, reduces up to 50% the use of salt and abrasives
- Carbide cutting edge on main mouldboard only
  Bolt-on fixed side wings
  Wings have self-leveling abrasion shoes

- Lateral floating of the blade
- Wear plate welded to the skid shoes
- Heavy duty braces bolted to the mouldboard and to the side wings
- Baked powder paint
- · Bucket mount or adaptor plate

## **OPTIONS:**

- Quick attach
- Non standard colour

Mobile steel trip edge, reduces use of salt and abrasives

|         |       | Dimension |                 |                |
|---------|-------|-----------|-----------------|----------------|
| Model   | Width | Height    | Side gate width | Approx. weight |
| LBX0836 | 8'    | 32"       | 36"             | 1470 lbs       |
| LBX1036 | 10'   | 32"       | 36"             | 1700 lbs       |
| LBX1236 | 12'   | 32"       | 36"             | 1935 lbs       |
| LBX1242 | 12'   | 42"       | 42"             | 2565 lbs       |
| LBX1442 | 14'   | 42"       | 42"             | 2805 lbs       |
| LBX1642 | 16'   | 42"       | 42"             | 3045 lbs       |
| LBX1842 | 18'   | 42"       | 42"             | 3285 lbs       |
| LBX2042 | 20'   | 42"       | 42"             | 3525 lbs       |
|         |       |           |                 |                |