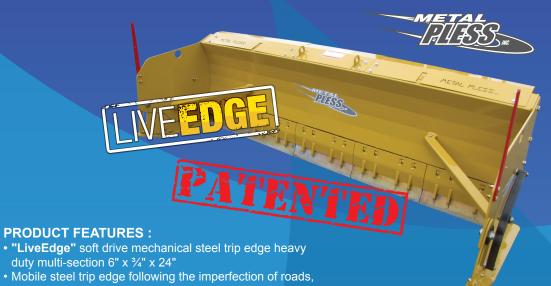

## **PRODUCT FEATURES:**

- exclusive Metal Pless system, reduces up to 50% the use of salt and abrasives
- Carbide cutting edge on main mouldboard only
  Bolt-on fixed side wings
  Wings have self-leveling abrasion shoes

- Lateral floating of the blade
- Wear plate welded to the skid shoes
- Heavy duty braces bolted to the mouldboard and to the side wings
- Baked powder paint
- · Bucket mount or adaptor plate

## **OPTIONS:**

- Quick attach
- Non standard colour

Mobile steel trip edge, reduces use of salt and abrasives

|         |       | Dimension |                 |                |
|---------|-------|-----------|-----------------|----------------|
| Model   | Width | Height    | Side gate width | Approx. weight |
| LBX0836 | 8'    | 32"       | 36"             | 1470 lbs       |
| LBX1036 | 10'   | 32"       | 36"             | 1700 lbs       |
| LBX1236 | 12'   | 32"       | 36"             | 1935 lbs       |
| LBX1242 | 12'   | 42"       | 42"             | 2565 lbs       |
| LBX1442 | 14'   | 42"       | 42"             | 2805 lbs       |
| LBX1642 | 16'   | 42"       | 42"             | 3045 lbs       |
| LBX1842 | 18'   | 42"       | 42"             | 3285 lbs       |
| LBX2042 | 20'   | 42"       | 42"             | 3525 lbs       |
|         |       |           |                 |                |