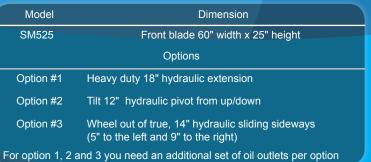

#### **OPTIONS:**

- · Carbide cutting edge
- Non standard colour
- Triple electric valve selector kit

| Model  | Straight | Dimension Front & rear "V" | Height | Approx. weight |
|--------|----------|----------------------------|--------|----------------|
| SDX532 | 60"      | 48"                        | 32"    | 800 lbs        |