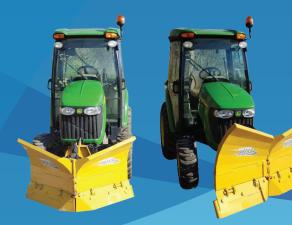

## SIDEMAXX

### **PRODUCT FEATURES:**

- "Heavy duty" construction
- Double action hydraulics "Pression Maxx" exclusive to Metal Pless
- "Heavy duty" CHT400 steel mechanical trip edge 1/2" x 6"
- · Adjustable angular system of the blade
- Adjustable crossover relief valve for hydraulic protection
- Lateral floating of the blade
- Baked powder paint
- This system requires 2 sets of oil outlets

#### **OPTIONS:**

- Carbide cutting edge
- Non standard colour
- Joystick and valve