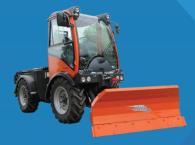

The width of the blade does not determine the real dimension of the product. Pictures might show options.