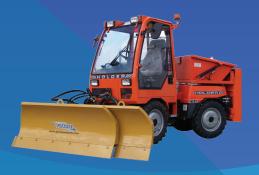

The width of the blade does not determine the real dimension of the product. Pictures might show options.