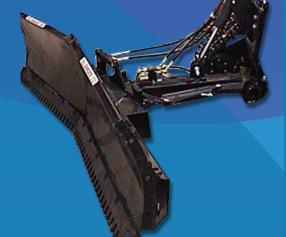

## **PRODUCT FEATURES:**

- Double action hydraulics "Pression Maxx" for maximal pressure on the ground
- 6 hydraulic position plow to keep or throw aside as much snow as desired
- Adjustable tilt/float mouldboard feature to create path inclination when needed
- Robust 2 section serrated steel trip edge (tooth type) ½" x 6"
- Adjustable crossover relief valve for hydraulic protection
- Baked powder paint
- This system requires 3 sets of oil outlets