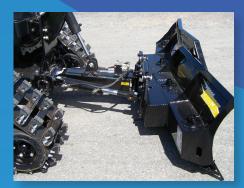

## **PRODUCT FEATURES:**

- Double action hydraulics "Pression Maxx" for maximal pressure on the ground
- 6 hydraulic position plow to keep or throw aside as much snow as desired
- Adjustable tilt/float mouldboard feature to create path inclination when needed
- Robust 2 section serrated steel trip edge (tooth type) ½" x 6"
- Adjustable crossover relief valve for hydraulic protection
- Baked powder paint
- This system requires 3 sets of oil outlets