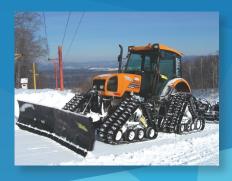

## **PRODUCT FEATURES:**

- Double action hydraulics "Pression Maxx" for maximal pressure on the ground
- 6 hydraulic position plow to keep or throw aside as much snow as desired
- Adjustable tilt/float mouldboard feature to create path inclination when needed
- Robust 2 section serrated steel trip edge (tooth type) ½" x 6"
- Adjustable crossover relief valve for hydraulic protection
- Baked powder paint
- This system requires 3 sets of oil outlets