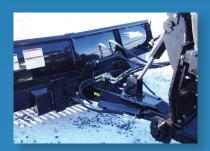

## **PRODUCT FEATURES:**

- Double action hydraulics "Pression Maxx" for maximal pressure on the ground
- 6 hydraulic position plow to keep or throw aside as much snow as desired
- Adjustable tilt/float mouldboard feature to create path inclination when needed
- Robust 2 section serrated steel trip edge (tooth type) ½" x 6"
- Adjustable crossover relief valve for hydraulic protection
- Baked powder paint
- This system requires 3 sets of oil outlets